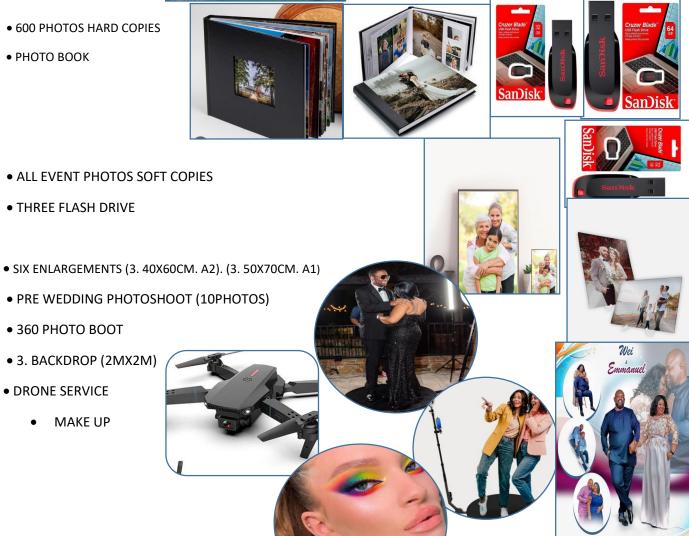

#### **LONSDALEITE PACKAGE 2.5MILLION**

• HD VIDEO

• HD PHOTOGRAPHY

- PHOTO BOOK
- ALL EVENT PHOTOS SOFT COPIES
- SIX FLASH DRIVE

• EIGHT ENLARGEMENTS (4. 40X60CM. A2). (4. 50X70CM. A1)

• PRE WEDDING PHOTOSHOOT (12PHOTOS)

• 360 PHOTO BOOT

• 5. BACKDROP (2MX2M)

• DRONE SERVICE

MAKE UP

**PROJECTOR** 